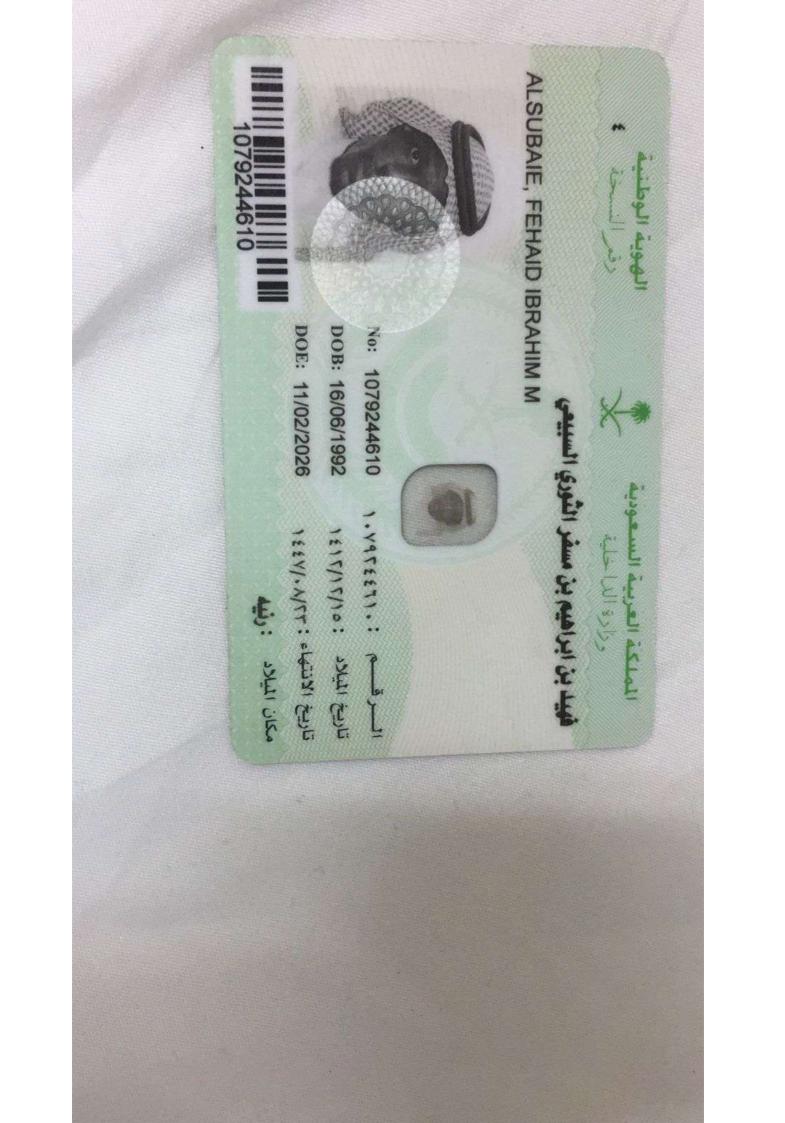

U

صك

تاريخ الصك: ١٤٤٣/٥/١٨ هـ رقم الصك: ٣٢١٩٠٢٠٠٤٧٥٦

مصلحة مطابع الحكومة -١٩٢١٥٩

الماك العيد السعولان

وَلَاتُعَالَجُدُكَ

[YYY]

صدرت هذه الوثيقة من وزارة العدل , ويجب التحقق من بياناتها وسريانها عبر الخدمات الإلكترونية لوزارة العدل

10235- Care بطاقة الهوية الوطنية And a ~ 12 TT / 1 5/ 50 الريام 1. 55051151 ~1841.V/.1 ->12ET/15/50 وضحاء بنت سعد بن مسلط السبيعي لملكة العربية السعودية مهد الحفظ LE LE E. وزارة الساخلية יוניל וציניאי مكان البادد the Korl נוניה וביעי رقدم الحفيط ETEVO A all